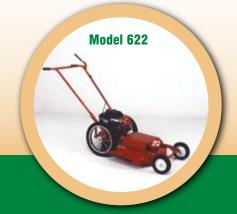

22" Side Discharge, Powered by 6.0-6.75 HP B&S Engine, 16" Rear Plastic Wheels and Ball Bearings, 8" Stationary Front Wheel, Plow Style Handles.

22" Cut, Powered by 6.0-6.75 HP B&S Engine, Side Discharge, 16" HD Spoke Wheels and Ball Bearings, 8" Ball Bearing Front Wheels, Plow Style Handles, Quick Height Adjustment.